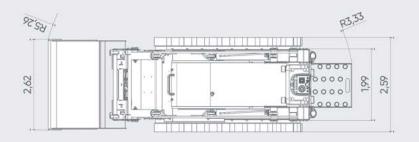

**Compact Dimensions** 

45.28 height 31.5 width inch

Fits through standard doorways

Remote control

**164** feet

Safe, controlled ease of operation

**Battery capacity** 

10.8 kw

## Technical specifications.

| SPECIFICATIONS       | IMPERIAL |
|----------------------|----------|
| Rated load capacity  | 882 lb   |
| Tipping load         | 1 764 lb |
| Minimum travel speed | 0,06 mph |
| Maximum travel speed | 3,1 mph  |
| Hinge Pin Height     | 81.5 in  |
| Overal width         | 31 in    |