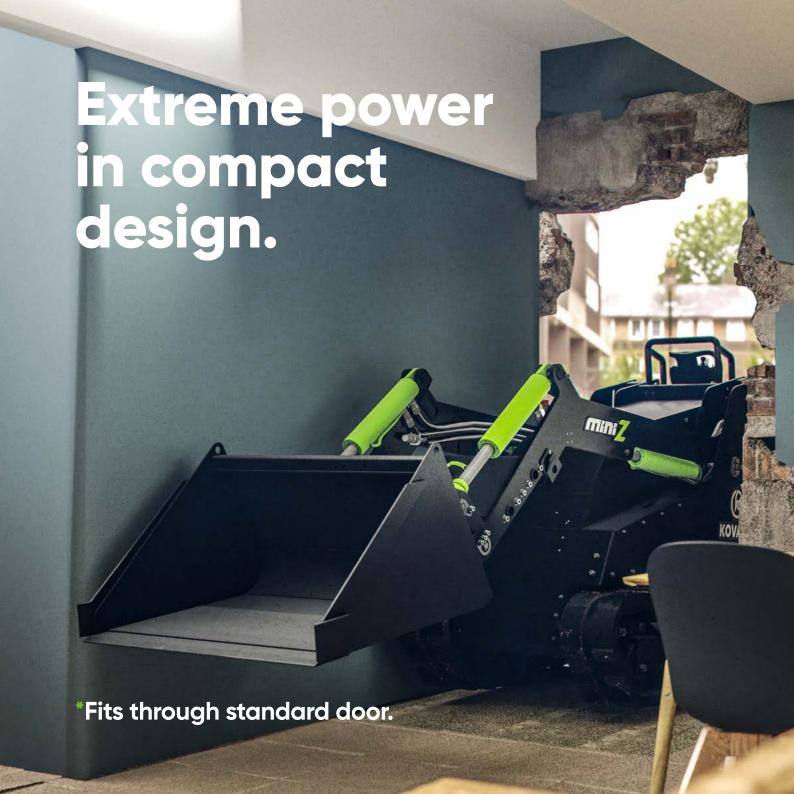

**Compact Dimensions** 

45.28 height 31.5 width inch

Fits through standard doorways

Remote control

**164** feet

Safe, controlled ease of operation

**Battery capacity** 

10.8 kw