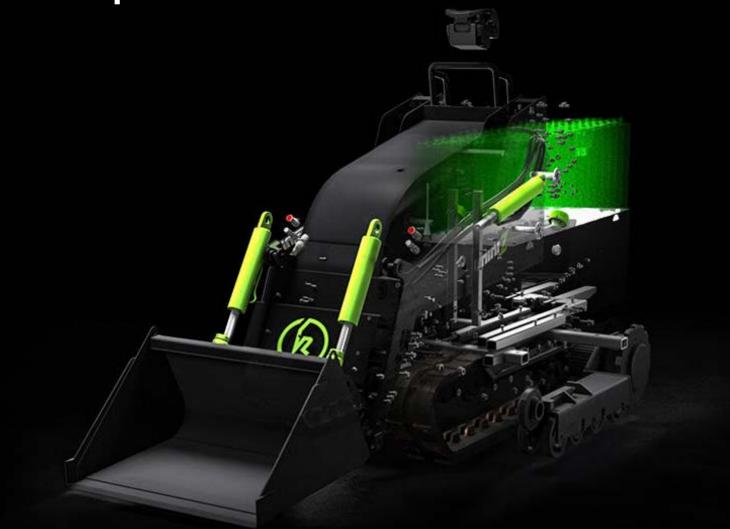

## Compact loader.

**MINI Z.** Compact and precisely manufactured electric loader represents the highest technology and years of experience of Kovaco Electric.

**Battery life** 

4-8<sub>h</sub>

Dependant on use and load

Maximum lifting height

815 inch

Class Leading for extreme versatility

**Load capacity** 

002 lbs

Ultimate power in a small package

Extensive safety features
Ground breaking powertrain
Micro speed for precision maneuverability
Minimal maintenance
100% Eco-friendly

**Compact Dimensions** 

45.28 height 31.5 width inch

Fits through standard doorways

Remote control

**164** feet

Safe, controlled ease of operation

**Battery capacity** 

10.8 kw