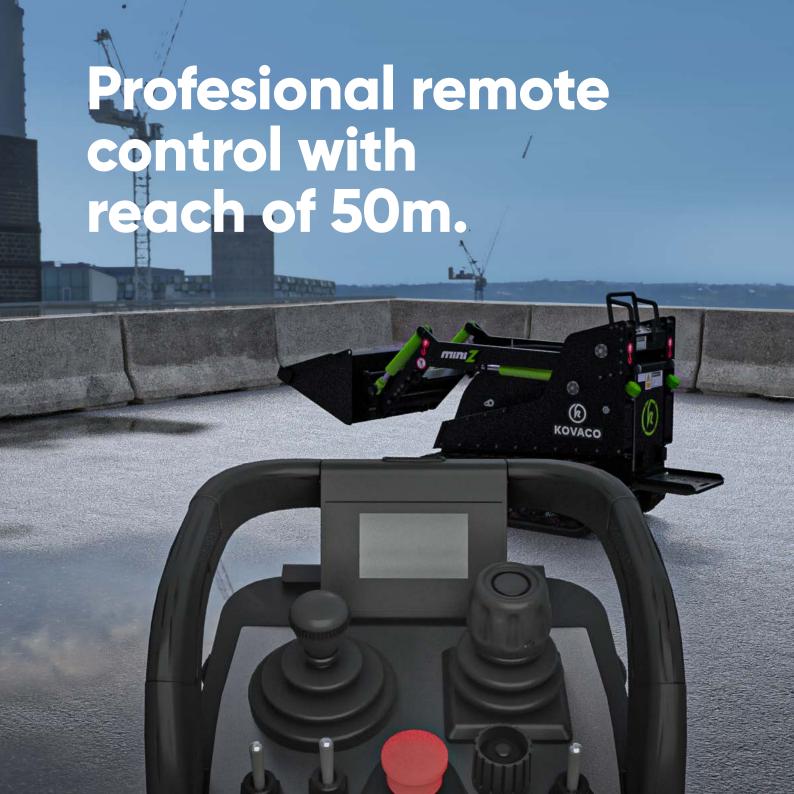

**Compact Dimensions** 

45.28 height 31.5 width inch

Fits through standard doorways

Remote control

**164** feet

Safe, controlled ease of operation

**Battery capacity** 

10.8 kw