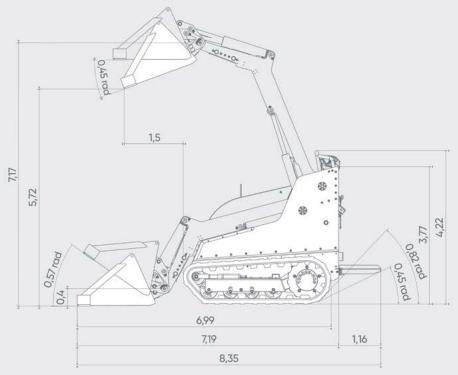

Maximum lifting height

815 inch

Class Leading for extreme versatility

**Load capacity** 

002 lbs

Ultimate power in a small package

Extensive safety features
Ground breaking powertrain
Micro speed for precision maneuverability
Minimal maintenance
100% Eco-friendly

**Compact Dimensions** 

45.28 height 31.5 width inch

Fits through standard doorways

Remote control

**164** feet

Safe, controlled ease of operation

**Battery capacity** 

10.8 kw

## Technical specifications.

| SPECIFICATIONS       | IMPERIAL |
|----------------------|----------|
| Rated load capacity  | 882 lb   |
| Tipping load         | 1 764 lb |
| Minimum travel speed | 0,06 mph |
| Maximum travel speed | 3,1 mph  |
| Hinge Pin Height     | 81.5 in  |
| Overal width         | 31 in    |